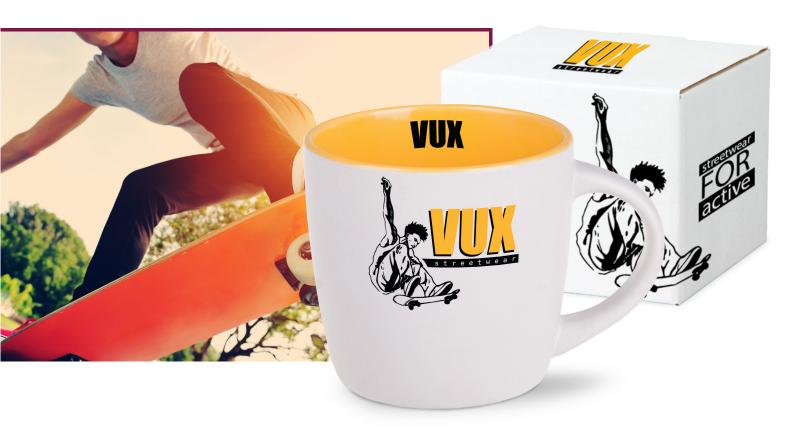

## HANDY PURE - white mat / reflexblue color version

Handy Pure (white mat / reflexblue color version) with Sensitive Touch Color Plus.

The mug with imprint shown on the picture above has been prepared for the real estate developer. The same mug model is also highly recommended for the following companies: designers, construction companies, manufacturers of building materials.