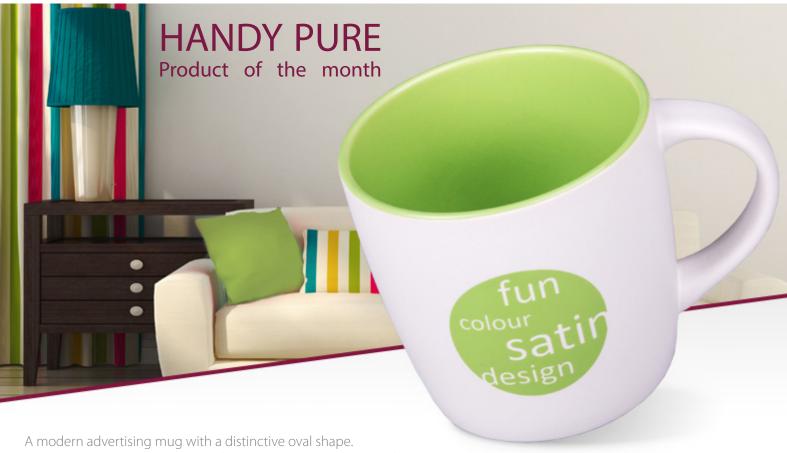

The white matt glaze exterior perfectly complements the colorful, glossy inside. The mug is available in six-color versions. This is the younger brother of the best selling Handy Supreme.

Product aimed primary for customers who are looking for an advertising gadget with a cheerful, energetic character and a modern design.

#### Key features:

Modern, matt glaze.

Possibility of achieving an attractive effect of matching the color of the imprint with the color of the glaze inside the mug.

Haven't you found your color version? Please note that interior of the Handy Pure mug can be coated using Multicolor technology on one from 15 available colors.