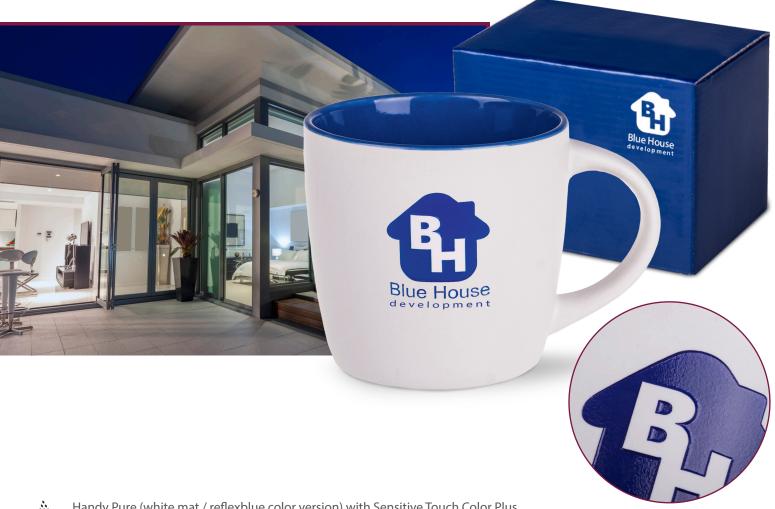

## HANDY PURE - white mat / white color version

Handy Pure (white mat / white color version) with Transfer Print in 2 colors on one side and the interior coated on Pantone 2190 using Multicolor technology.

The mug with imprint shown on the picture above has been prepared for the travel agency.

The same mug model is also highly recommended for the following companies: hotels, restaurants, car rentals.