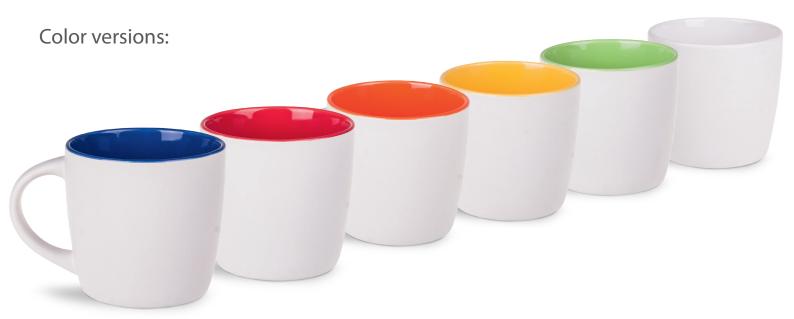

The white matt glaze exterior perfectly complements the colorful, glossy inside. The mug is available in six-color versions. This is the younger brother of the best selling Handy Supreme.

Product aimed primary for customers who are looking for an advertising gadget with a cheerful, energetic character and a modern design.

#### Key features:

Modern, matt glaze.

Possibility of achieving an attractive effect of matching the color of the imprint with the color of the glaze inside the mug.

Haven't you found your color version? Please note that interior of the Handy Pure mug can be coated using Multicolor technology on one from 15 available colors.