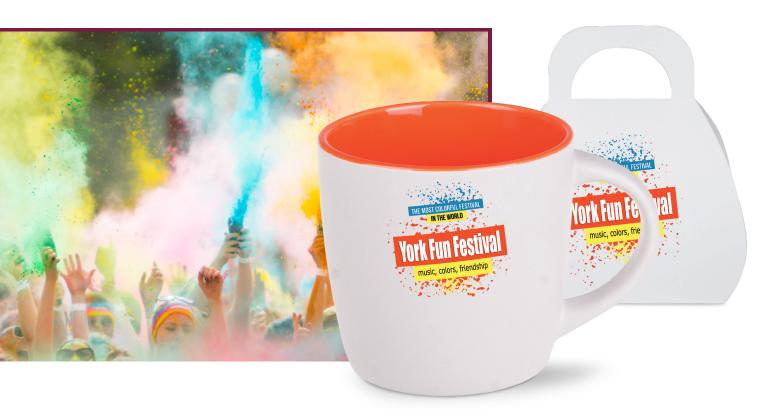

# **HANDY PURE** - white mat / orange color version

Handy Pure (white mat / orange color version) with Xpression - Organic Transfer Print. Imprint in 4 colors on one side.

The mug with imprint shown on the picture above has been prepared for the music festival organizer. The same mug model is also highly recommended for the following companies: event and training companies, sports competition organizers.