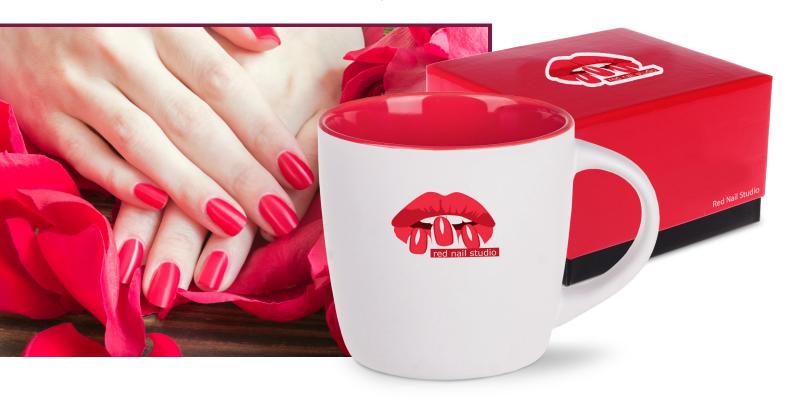

## HANDY PURE - white mat/red color version

Handy Pure (white mat / red color version) with Direct Print. Imprint in 3 colors on one side.

The mug with imprint shown on the picture above has been prepared for the beauty studio. The same mug model is also highly recommended to the following companies: hairdressers, spa salons, plastic surgery clinics.